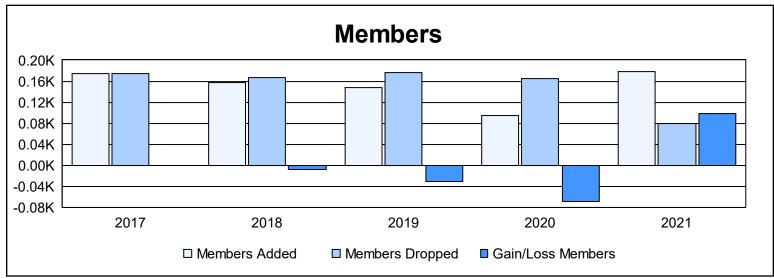

District LD 6 As of June 2021 Cumulative

| Year      | New<br>Clubs | Dropped<br>Clubs | Gain/<br>Loss<br>Clubs | New<br>Members | Charter<br>Members | Reinstate<br>Members | Transfer<br>Members | Total<br>Member<br>Added | Total<br>Members<br>Dropped | Gain/<br>Loss<br>Members |
|-----------|--------------|------------------|------------------------|----------------|--------------------|----------------------|---------------------|--------------------------|-----------------------------|--------------------------|
| 2016-2017 | 0            | 1                | -1                     | 170            | 1                  | 3                    | 1                   | 175                      | 175                         | 0                        |
| 2017-2018 | 0            | 2                | -2                     | 144            | 2                  | 10                   | 2                   | 158                      | 166                         | -8                       |
| 2018-2019 | 0            | 3                | -3                     | 124            | 12                 | 7                    | 4                   | 147                      | 177                         | -30                      |
| 2019-2020 | 0            | 1                | -1                     | 87             | 2                  | 4                    | 2                   | 95                       | 164                         | -69                      |
| 2020-2021 | 0            | 0                | 0                      | 175            | 0                  | 2                    | 1                   | 178                      | 79                          | 99                       |
| Average   | 0            | 1                | -1                     | 140            | 3                  | 5                    | 2                   | 151                      | 152                         | -2                       |