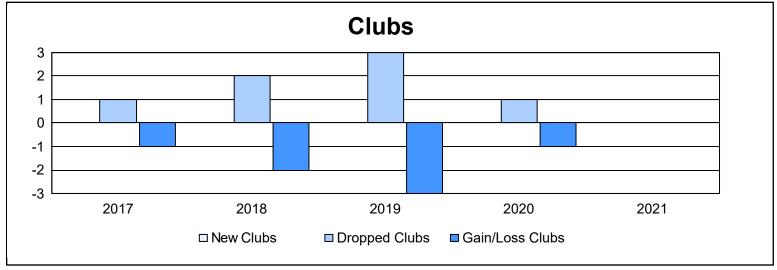

District LD 6 As of June 2021 Cumulative

| Year      | New<br>Clubs | Dropped<br>Clubs | Gain/<br>Loss<br>Clubs | New<br>Members | Charter<br>Members | Reinstate<br>Members | Transfer<br>Members | Total<br>Member<br>Added | Total<br>Members<br>Dropped | Gain/<br>Loss<br>Members |
|-----------|--------------|------------------|------------------------|----------------|--------------------|----------------------|---------------------|--------------------------|-----------------------------|--------------------------|
| 2016-2017 | 0            | 1                | -1                     | 170            | 1                  | 3                    | 1                   | 175                      | 175                         | 0                        |
| 2017-2018 | 0            | 2                | -2                     | 144            | 2                  | 10                   | 2                   | 158                      | 166                         | -8                       |
| 2018-2019 | 0            | 3                | -3                     | 124            | 12                 | 7                    | 4                   | 147                      | 177                         | -30                      |
| 2019-2020 | 0            | 1                | -1                     | 87             | 2                  | 4                    | 2                   | 95                       | 164                         | -69                      |
| 2020-2021 | 0            | 0                | 0                      | 175            | 0                  | 2                    | 1                   | 178                      | 79                          | 99                       |
| Average   | 0            | 1                | -1                     | 140            | 3                  | 5                    | 2                   | 151                      | 152                         | -2                       |